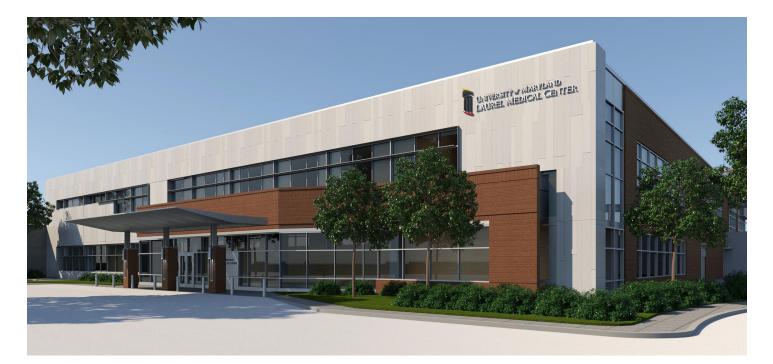

## The New UM Laurel Medical Center

## The New State-of-the-Art Medical Facility Features:

- 20 emergency department bays
- 4 behavioral health emergency department bays
- 10 observation beds
- 2 operating rooms
- 2 procedure rooms

- 1 helipad
- 24/7 emergency and observation care
- Community Room for staff and community education and training
- Outpatient behavioral health

## Location:

7150 Contee Road, Laurel, MD 20707

## Medical Center Specs:

- 83,742 square feet
- 2 floors both with ground level entrances
- Replaces UM Laurel Medical Center at 7300 Van Dusen Road, Laurel, MD 20707

A better state of care.